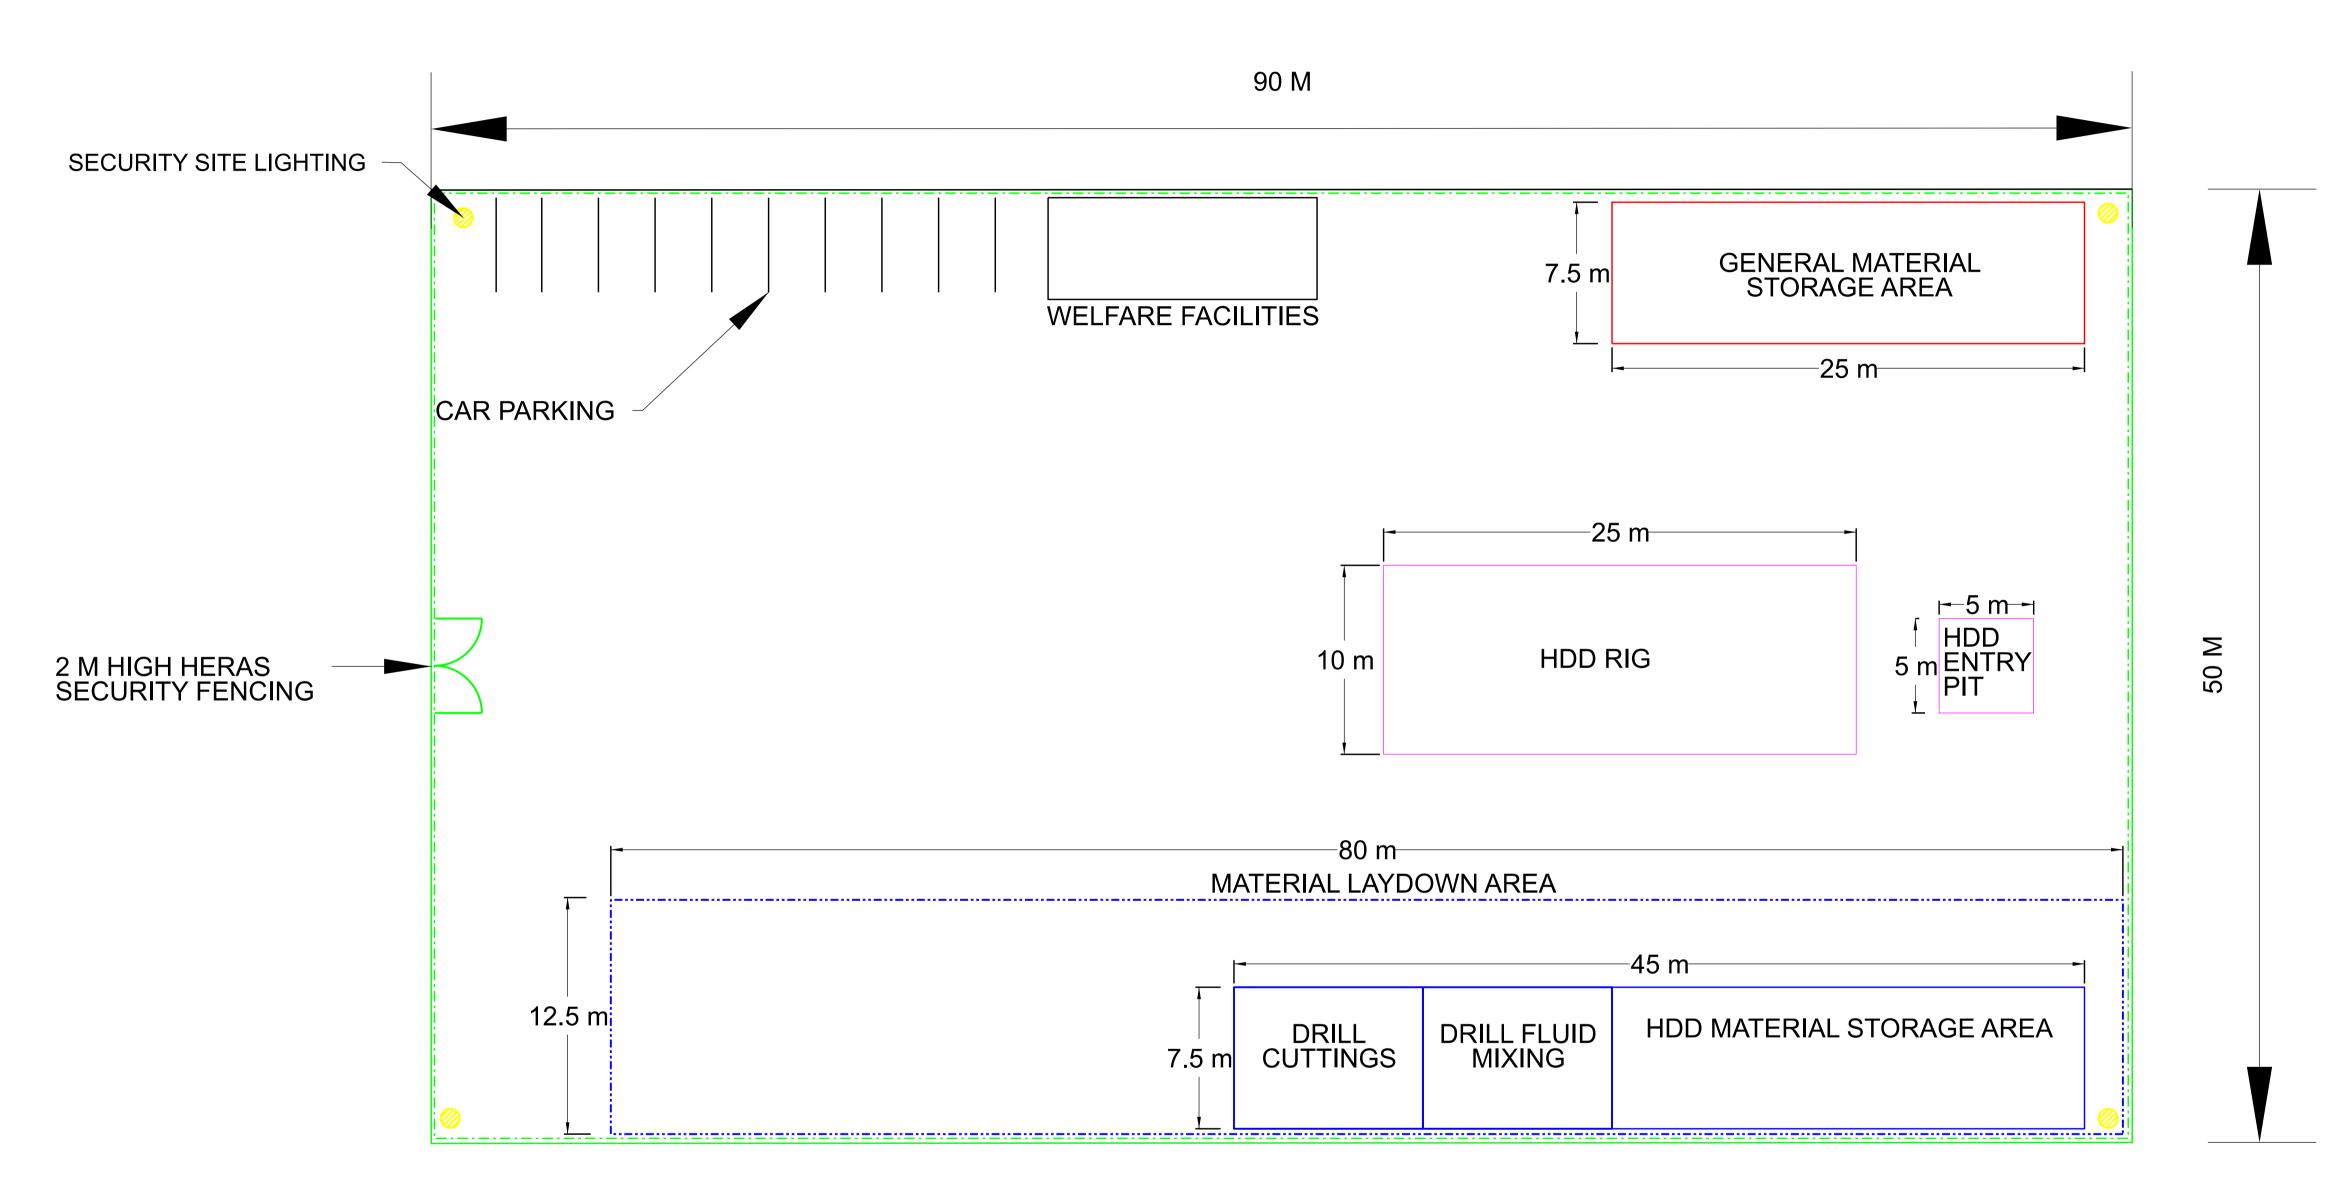

TEMPORARY HORIZONTAL DIRECTIONAL COMPOUND/ LAYDOWN AREA SCALE 1:200

COPYRIGHT ESB

All rights reserved. No part of this work may be modified, reproduced or copied in any form or by any means - graphic, electronic or mechanical, including photocopying, recording, taping or used for any purpose other than its designated purpose, without the written permission of ESB.

NOTES:

- FOR PLANNING PURPOSES ONLY. NOT FOR CONSTRUCTION
- 2. ALL DIMENSIONS ARE IN METRES UNLESS OTHERWISE NOTED.
- 3. THE TEMPORARY HDD COMPOUND IS ILLUSTRATED INDICATIVELY. FINAL LAYOUT IS SUBJECT TO DETAILED DESIGN.

LEGEND

GENERAL MATERIAL STORAGE

HDD MATERIAL STORAGE/PLANT

HDD DRILL EQUIPMENT

WELFARE FACILITES

HERAS FENCING

LIGHTING

| 002                                             |          | CORRECTED SPELLING ERROR IN TITLE BLOCK         |     |      |     |     |
|-------------------------------------------------|----------|-------------------------------------------------|-----|------|-----|-----|
| 001                                             | 01/03/24 | UPDATED PROJECT NAME TO ORIEL WIND FARM PROJECT | NB  | NB   | RD  | МН  |
| 000                                             | 11/07/23 | FIRST ISSUE                                     | NB  | NB   | RD  | RD  |
| REV.                                            | DATE     | REVISION DESCRIPTION                            | DRN | PROD | VER | APP |
| PURPOSE OF ISSUE - PRELIMINARY UNLESS INDICATED |          |                                                 |     |      |     |     |
| CLIENT                                          |          |                                                 |     |      |     |     |